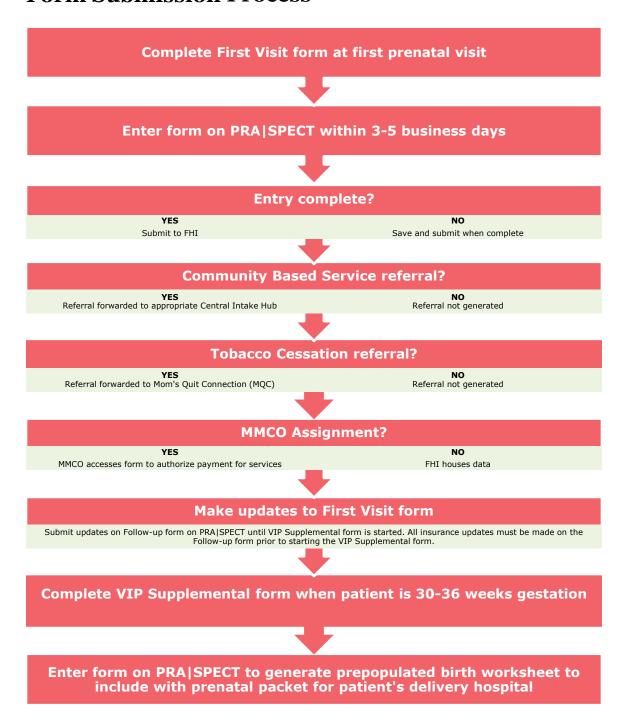

administrator should be a user that frequently accesses PRA|SPECT. Deactivated user accounts can only be reactivated by FHI. To reactivate user accounts or change a local administrator, contact FHI at <a href="PRA@fhiworks.org">PRA@fhiworks.org</a> or 856-665-6000.

#### To unlock a user account (local administrator only):

<u>www.praspect.org</u> > Login > Click My Account > Click Staff Account Administration > Click Staff Account Options > Click first letter of user's last name > Select Unlock > Click Save

### To remove user access (local administrator only):

<u>www.praspect.org</u> > Login > Click My Account > Click Staff Account Administration > Click Staff Account Options > Click first letter of user's last name > Select Remove Reason > Click Save

### **Form Submission Process**



### **First Visit Form Instructions**

The First Visit form must be completed by OB staff (patients should <u>not</u> fill out forms). Accurate form completion will expedite continuity of treatment and care for mother and baby.

### **ALL FIELDS MUST BE COMPLETED**

All fields are required, and are essential to the treatment and care for mother and baby.

### **COMMON RULES**

- When asked to select 'Yes' or 'No', choose only ONE option. 'Yes' or 'No' questions must have a selection.
- Do <u>not</u> use any symbol or letter to indicate unknown or not applicable.
- Provide a complete date. If day is unknown enter 15 as day.
- If month is unknown, provide a reasonable estimate.
- Partial dates are unacceptable. Estimates are permitted.

### **GROUP NPI # AND PHYSICIAN NPI #**

The <u>Natio